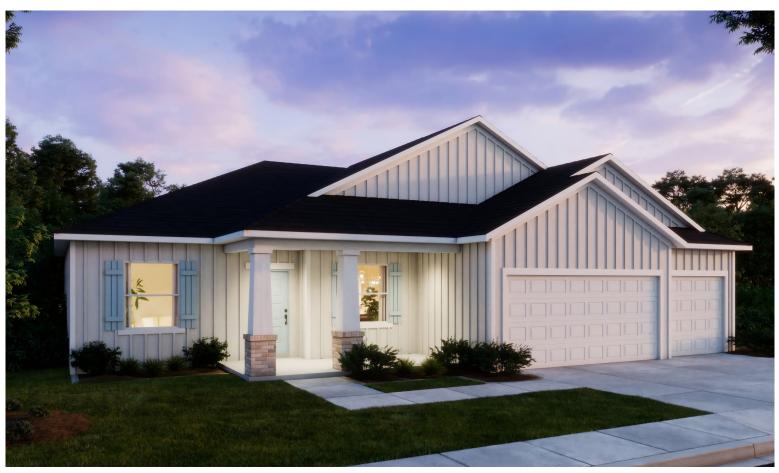

SIERRA Elevation R Americana Series

**Optional Brick** 

SIERRA Elevation R Americana Series

- 3 Bathrooms
- 2,437 Finished Sq. Ft.

Visit marondahomes.com for more information. Ask your New Home Specialist for details about additional options to this floor plan to meet your unique lifestyle and needs. Floor plans and elevations are artist's renderings for Illustrative purposes and not part of a legal contract. Features, sizes, options, and details are approximate and will vary from the homes as built. Optional items shown are available at additional cost. Maronda Homes reserves the right to change and/or alter materials, specifications, features, dimensions and designs without prior notice or obligation. ©2024 Maronda Homes, Inc. All Rights Reserved. 06/24