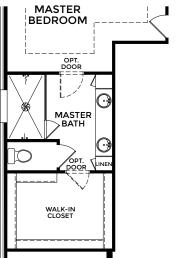

SIERRA Elevation R Americana Series



**Optional Brick** 



SIERRA Elevation R Americana Series









- 3 Bathrooms
- 2,437 Finished Sq. Ft.

Visit marondahomes.com for more information. Ask your New Home Specialist for details about additional options to this floor plan to meet your unique lifestyle and needs. Floor plans and elevations are artist's renderings for Illustrative purposes and not part of a legal contract. Features, sizes, options, and details are approximate and will vary from the homes as built. Optional items shown are available at additional cost. Maronda Homes reserves the right to change and/or alter materials, specifications, features, dimensions and designs without prior notice or obligation. ©2024 Maronda Homes, Inc. All Rights Reserved. 06/24







OPTIONAL DELUXE MASTER BATH