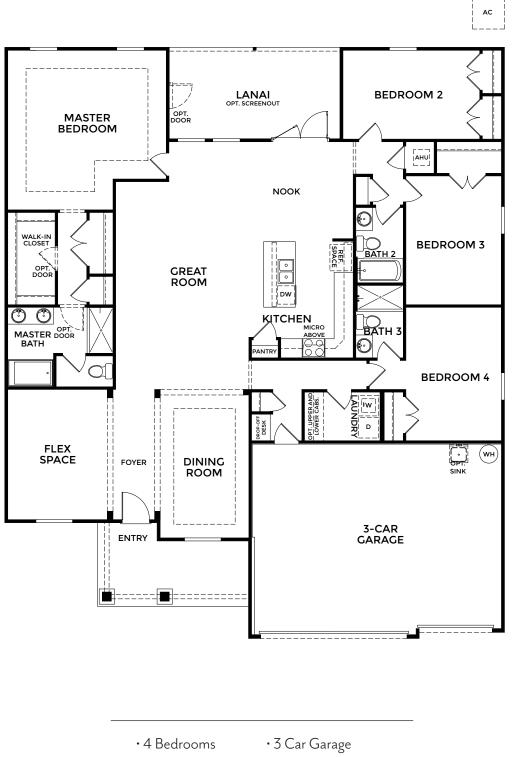

SIERRA Elevation R Americana Series

**Optional Brick** 

SIERRA Elevation R Americana Series

- 3 Bathrooms
- 2,437 Finished Sq. Ft.

Visit marondahomes.com for more information. Ask your New Home Specialist for details about additional options to this floor plan to meet your unique lifestyle and needs. Floor plans and elevations are artist's renderings for Illustrative purposes and not part of a legal contract. Features, sizes, options, and details are approximate and will vary from the homes as built. Optional items shown are available at additional cost. Maronda Homes reserves the right to change and/or alter materials, specifications, features, dimensions and designs without prior notice or obligation. ©2024 Maronda Homes, Inc. All Rights Reserved. 06/24

OPTIONAL DELUXE MASTER BATH