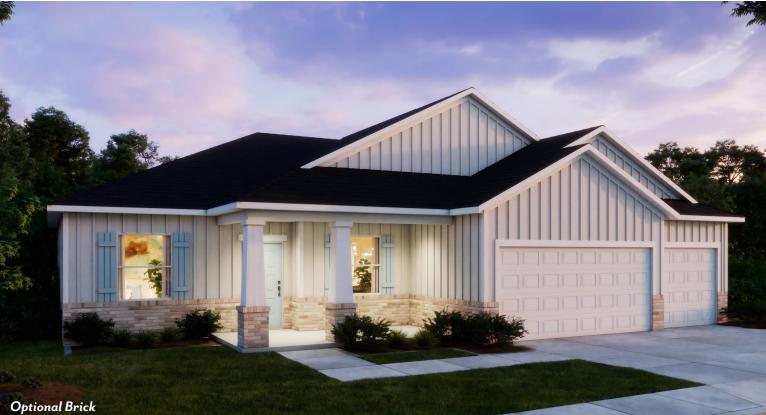

SIERRA Elevation R Americana Series

**Optional Brick** 

SIERRA Elevation R Americana Series

- 3 Bathrooms
- 2,437 Finished Sq. Ft.

Visit marondahomes.com for more information. Ask your New Home Specialist for details about additional options to this floor plan to meet your unique lifestyle and needs. Floor plans and elevations are artist's renderings for Illustrative purposes and not part of a legal contract. Features, sizes, options, and details are approximate and will vary from the homes as built. Optional items shown are available at additional cost. Maronda Homes reserves the right to change and/or alter materials, specifications, features, dimensions and designs without prior notice or obligation. ©2024 Maronda Homes, Inc. All Rights Reserved. 06/24