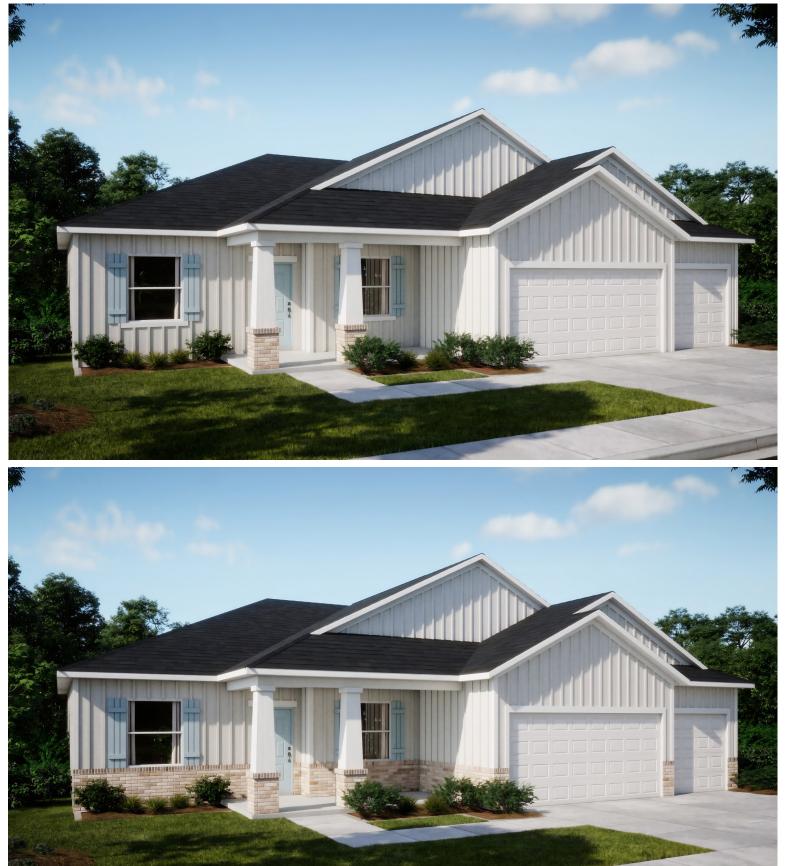

SIERRA Elevation R Americana Series

**Optional Brick** 

SIERRA Elevation R Americana Series

- 3 Bathrooms
- 2,437 Finished Sq. Ft.

Visit marondahomes.com for more information. Ask your New Home Specialist for details about additional options to this floor plan to meet your unique lifestyle and needs. Floor plans and elevations are artist's renderings for Illustrative purposes and not part of a legal contract. Features, sizes, options, and details are approximate and will vary from the homes as built. Optional items shown are available at additional cost. Maronda Homes reserves the right to change and/or alter materials, specifications, features, dimensions and designs without prior notice or obligation. ©2024 Maronda Homes, Inc. All Rights Reserved. 06/24