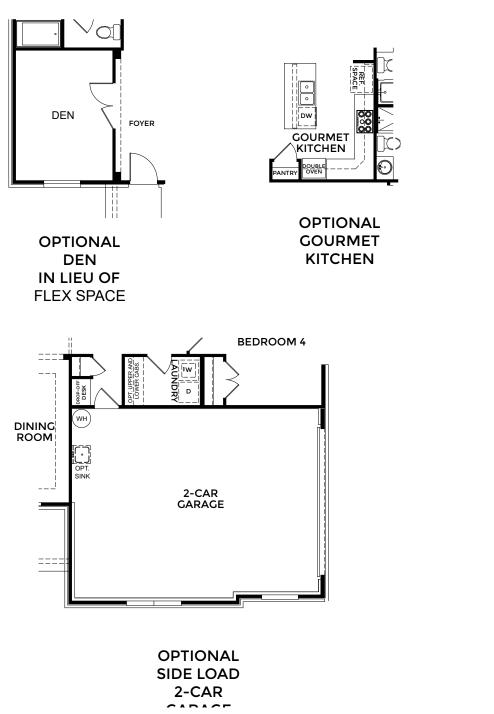

SIERRA Elevation R Americana Series

**Optional Brick** 

SIERRA Elevation R Americana Series

- 3 Bathrooms
- 2,437 Finished Sq. Ft.

Visit marondahomes.com for more information. Ask your New Home Specialist for details about additional options to this floor plan to meet your unique lifestyle and needs. Floor plans and elevations are artist's renderings for Illustrative purposes and not part of a legal contract. Features, sizes, options, and details are approximate and will vary from the homes as built. Optional items shown are available at additional cost. Maronda Homes reserves the right to change and/or alter materials, specifications, features, dimensions and designs without prior notice or obligation. ©2024 Maronda Homes, Inc. All Rights Reserved. 06/24